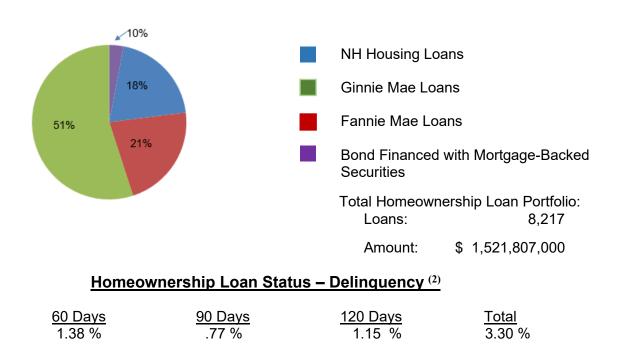

## New Hampshire Housing Finance Authority Homeownership Lending Activity As of March 31, 2024

(1) The Mortgage Credit Certificate (MCC) program uses federal tax-exempt bond authority to provide direct benefits to low- and moderate-income first-time homeowners. Borrowers may receive up to \$2,000 per year of federal income tax credit as long as they live in the financed home, have paid mortgage interest and have federal tax liability. MCCs enhance housing affordability.

#### Single Family Loan Portfolio

<sup>(2)</sup> Includes loans in forbearance due to COVID-19 pandemic.