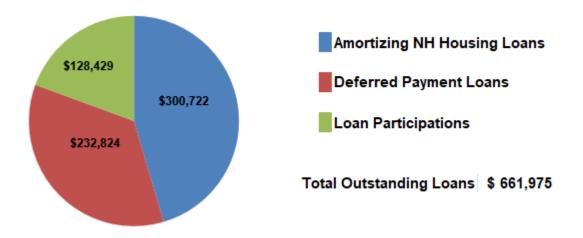

#### Single Family Loan Portfolio

<sup>(2)</sup> Includes loans in forbearance due to COVID-19 pandemic.