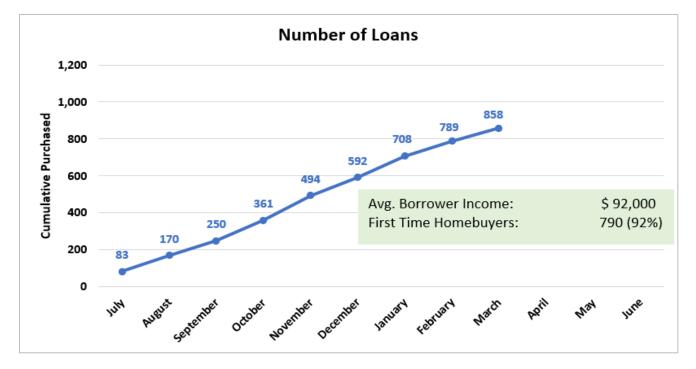

# New Hampshire Housing Finance Authority Homeownership Lending Activity As of March 31, 2024

## FY 2024 Cumulative Production