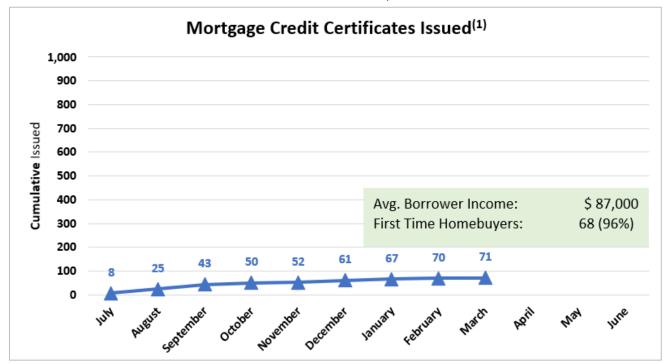

## New Hampshire Housing Finance Authority Homeownership Lending Activity As of March 31, 2024

(1) The Mortgage Credit Certificate (MCC) program uses federal tax-exempt bond authority to provide direct benefits to low- and moderate-income first-time homeowners. Borrowers may receive up to \$2,000 per year of federal income tax credit as long as they live in the financed home, have paid mortgage interest and have federal tax liability. MCCs enhance housing affordability.

#### Single Family Loan Portfolio

<sup>(2)</sup> Includes loans in forbearance due to COVID-19 pandemic.