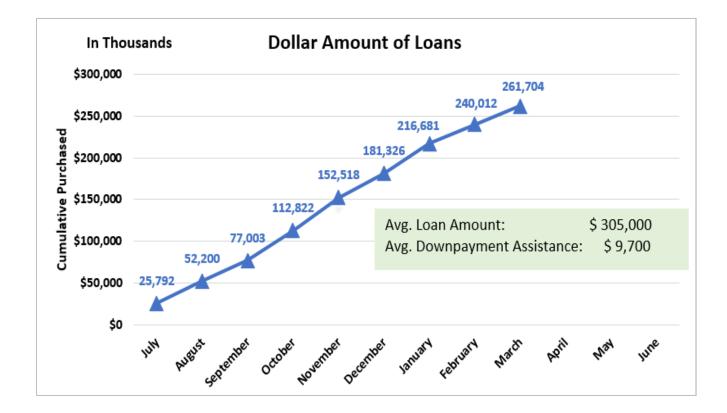

# New Hampshire Housing Finance Authority Homeownership Lending Activity As of March 31, 2024

## FY 2024 Cumulative Production