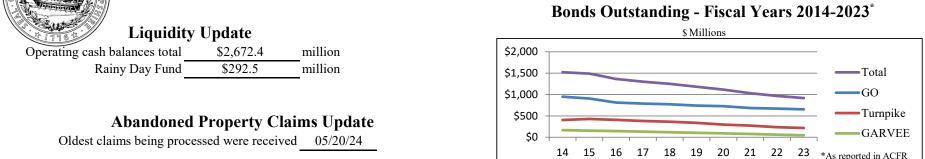

## **State Treasury Dashboard**

May 31, 2024



## Changes to Tables Below Presented in Bold Italics

| State GO Credit Rating |               |         |             |           |           |           |  |  |
|------------------------|---------------|---------|-------------|-----------|-----------|-----------|--|--|
|                        |               |         |             | Number    | Number    | Number    |  |  |
|                        |               |         | Number      | of States | of States | of States |  |  |
|                        |               |         | of States   | with      | with      | with      |  |  |
|                        | NH GO Bond    |         | Outstanding | Higher    | Same      | Lower     |  |  |
| Rating Agency          | Credit Rating | Outlook | Rating      | Rating    | Rating    |