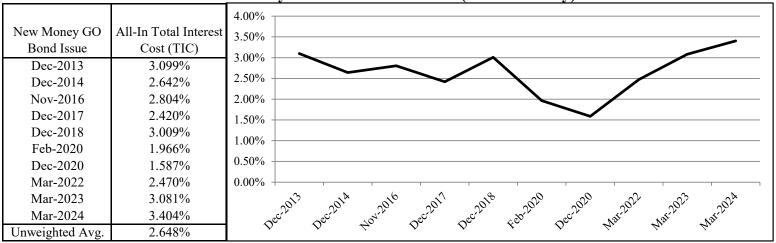

|  |  |
| Moody's                | Aal           | Stable  | 39          | 14        | 11        | 14        |  |  |
| Standard & Poor's      | AA+           | Stable  | 39          | 16        | 11        | 12        |  |  |

## **Key Debt Metrics**

| Fiscal         | Debt Service | Debt Per |  |  |  |
|----------------|--------------|----------|--|--|--|
| Year           | to Revenue   | Capita   |  |  |  |
| 2019           | 6.4%         | \$430    |  |  |  |
| 2020           | 6.7%         | \$417    |  |  |  |
| 2021           | 5.0%         | \$377    |  |  |  |
| 2022           | 4.0%         | \$364    |  |  |  |
| 2023           | 4.0%         | \$348    |  |  |  |
| Moody's median | N/A          | \$1,178  |  |  |  |

## New Money GO Bond Issue Results (fixed rate only)